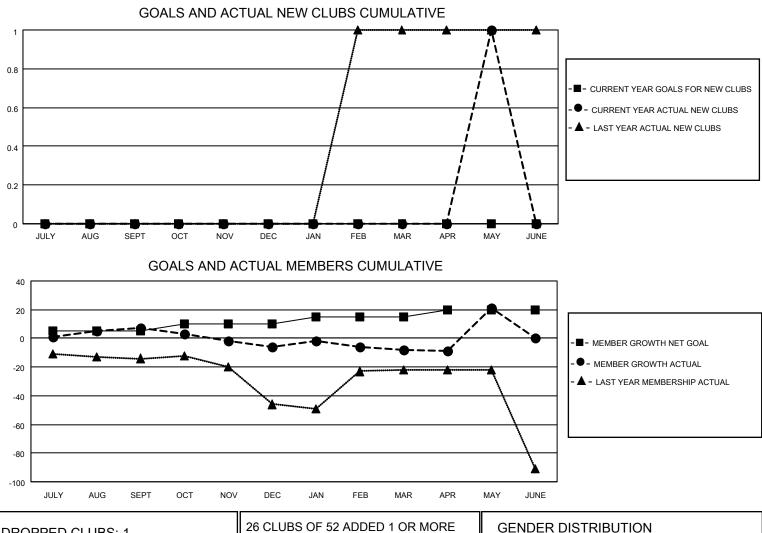

## LOCATION NEW YORK

District 20 Y

Results as of: 5/31/2021

| Clubs                 |               |           |               | Members               |                        |                         |                                                    |  |  |
|-----------------------|---------------|-----------|---------------|-----------------------|------------------------|-------------------------|----------------------------------------------------|--|--|
| RESULTS FOR 2020-2021 |               |           |               | RESULTS FOR 2020-2021 |                        |                         |                                                    |  |  |
| QUARTER               | NEW CLUB GOAL | NEW CLUBS | DROPPED CLUBS | QUARTER               | BER GROWTH NET<br>GOAL | MEMBER GROWTH<br>ACTUAL | DROPPED<br>MEMBERS ACTUAL<br>(including transfers) |  |  |
| JULY/AUG/SEPT         | 0             | 0         | 1             | JULY/AUG/SEPT         | 5                      | 21                      | 13                                                 |  |  |
| OCT/NOV/DEC           | 0             | 0         | 0             | OCT/NOV/DEC           | 5                      | 14                      | 26                                                 |  |  |
| JAN/FEB/MAR           | 0             | 0         | 0             | JAN/FEB/MAR           | 5                      | 7                       | 9                                                  |  |  |
| APR/MAY/JUNE          | 0             | 1         | 0             | APR/MAY/JUNE          | 5                      | 37                      | 8                                                  |  |  |

| DROPPED CLUBS: 1 |    | 26 CLUBS OF 52 ADDED 1 OR MORE<br>NEW MEMBERS | GENDER DISTRIBUTION        |              |     |
|------------------|----|-----------------------------------------------|----------------------------|--------------|-----|
|                  |    |                                               | MALE                       | 795 (65.11%) |     |
|                  |    |                                               | FEMALE                     | 426 (34.89%) |     |
| DROPPED MEMBERS  |    |                                               |                            |              |     |
| DECEASED         | 16 | CLICK HERE FOR CUMULATIVE                     | TOTAL FAMILY UNIT MEMBERS  |              | 235 |
| CLUB CANCELLED   | 0  | MEMBERSHIP DATA                               |                            |              |     |
| OTHER            | 40 |                                               | FAMILY MEMBERS PAYING HALF |              | 121 |
| TOTAL            | 56 |                                               |                            |              |     |
|                  |    |                                               |                            | _            |     |